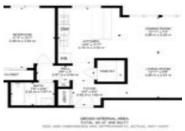

- 1 bed
- 1 bath
- Apartment
- Residential
- 645.84 sq ft

Call us now

Address: 3018 Calgary Trail NW, Edmonton, Alberta T6J6V4