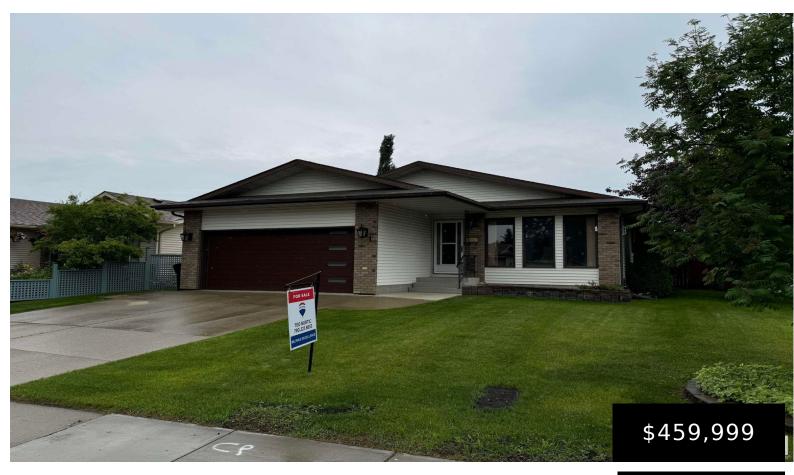

### 1 COACHMAN PL SHERWOOD PARK AB T8H 1C1 E4394796

https://bestrealestateedmonton.ca

1 COACHMAN PL, Sherwood Park, AB, T8H 1C1

Welcome to the very sought after Clover Bar Ranch! You are welcomed into this Bungalow with a bright living room and Large Kitchen. Spacious Master Bedroom with a full 3 piece ensuite. 4 piece Bathroom, and an additional 2 bedrooms. Large Partly Finished Basement with an amazing Family Room great for entertaining guests, One Bedroom, [...]

- 4 beds
- 3 baths
- Detached Single Family
- Residential
- 1581.02 sq ft

### **Basics**

**Category:** Residential Date added: Added 5 months ago Bathrooms: 3 baths **Year built:** 1988 MLS ID: E4394796

Type: Detached Single Family Bedrooms: 4 beds Floors: 2 floors Land Size: 613.1 m<sup>2</sup> BathroomsFull: 3

## **Building Details**

Architectural Style: Bungalow

**Exterior Features:** Corner Lot, Golf Nearby, No Back Lane, Playground Nearby, Public Swimming Pool, Public Transportation, Schools, Shopping Nearby