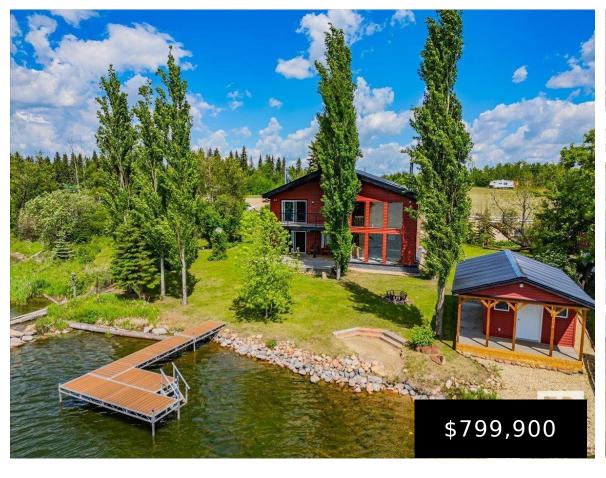

### #10 48031 RGE RD 271 RURAL LEDUC COUNTY AB TOC **0V0 E4393993**

https://bestrealestateedmonton.ca

#10 48031 Rge Rd 271, Rural Leduc County, AB, T0C 0V0

LAKE FRONT at Wizard Lake! Take pavement right to the driveway of this beautifully manicured lot that holds a 2,487.35sq/ft home with an oversized 40'x30' fully finished attached garage, and more! Metal roofing and siding were done in 2022 and match both sheds. Moving inside the house the main floor hosts a kitchen, dining room, [...]