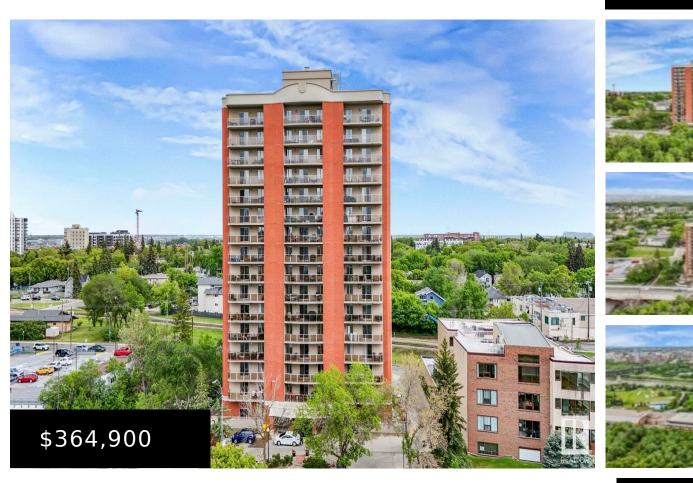

#### #1003 10649 SASKATCHEWAN DR NW EDMONTON AB T6E 6S8 E4392201

https://bestrealestateedmonton.ca

#1003 10649 SASKATCHEWAN DR NW, Edmonton, AB, T6E 6S8

Step in to this bright and modern unit on to brand new Engineered wood plank flooring throughout Main rooms and bdrms! White Kitchen with stainless steel appls, granite countertops and bar type counter. Living room is spacious but cozy with a corner fireplace and spectacular view of City and River Valley! Oversized Master bedroom with [...]

- 2 beds
- 2 baths
- Apartment
- Residential
- 976.19 sq ft