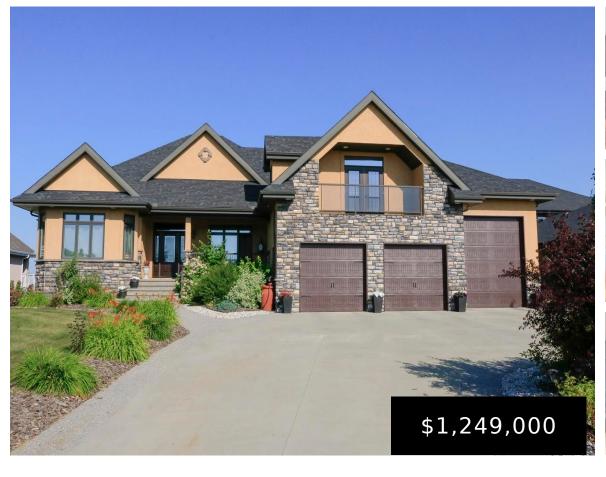

### 102 54302 RGE RD 250 RURAL STURGEON COUNTY AB T8T 0C9 E4394004

https://bestrealestateedmonton.ca

102 54302 RGE RD 250, Rural Sturgeon County, AB, T8T 0C9

Elegant CUSTOM BUILT WALKOUT BUNGALOW offers 6 BEDROOMS and over 4,700 sqft of living space. Great location, 7 mins from Edmonton! Stunning entry w/heated porcelain tiles leads into living room boasting 14 ft ceilings, formal dining room and home office. Heated walnut flooring. Living room leads to kitchen with rich cherry cabinetry, giant sit in [...]

- 6 beds
- 4 baths
- Detached Single Family
- Residential
- 2631.8 sq ft

#### **Basics**

**Category:** Residential **Type:** Detached Single Family

Date added: Added 6 months ago Bedrooms: 6 beds

Floors: 3 floors Bathrooms: 4 baths

Year built: 2010 Lot Size Acres: 0.53 acres

MLS ID: E4394004 BathroomsFull: 3