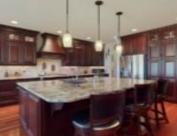

### 102 54302 RGE RD 250 RURAL STURGEON COUNTY AB T8T 0C9 E4394004

https://bestrealestateedmonton.ca

102 54302 RGE RD 250, Rural Sturgeon County, AB, T8T 0C9

Elegant CUSTOM BUILT WALKOUT BUNGALOW offers 6 BEDROOMS and over 4,700 sqft of living space. Great location, 7 mins from Edmonton! Stunning entry w/heated porcelain tiles leads into living room boasting 14 ft ceilings, formal dining room and home office. Heated walnut flooring. Living room leads to kitchen with rich cherry cabinetry, giant sit in [...]