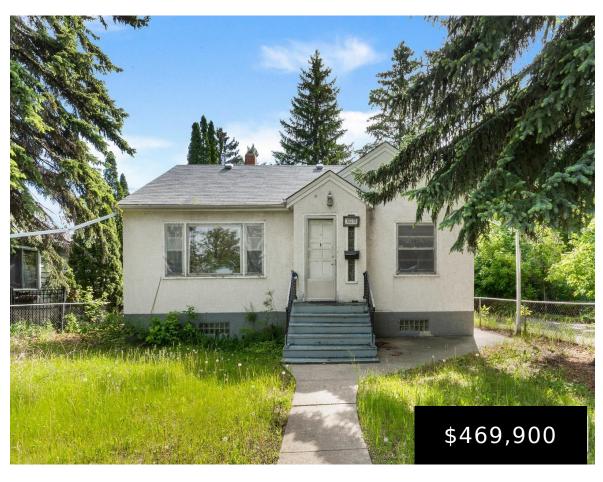

#### 10215 138 ST NW EDMONTON AB T5N 2H9 E4393264

https://bestrealestateedmonton.ca

10215 138 ST NW, Edmonton, AB, T5N 2H9

PRIME LOCATION IN GLENORA FOR REDEVELOPMENT. This LARGE CORNER LOT (Alley abutting) is  $50 \times 140$  Ft with many different options. A large estate home with a  $42^{\circ}$  building pocket can be built. Or subdivide and put up TWO INFILL HOMES. IF you love the 1950's Charm, this bungalow has plenty of potential to renovate! [...]

#### **Basics**

**Category:** Residential **Type:** Detached Single Family

Date added: Added 4 months ago Bedrooms: 4 beds

Floors: 1 floor Bathrooms: 1 bath

Land Size: 649.07 m<sup>2</sup> Year built: 1950

## **Building Details**

Architectural Style: Bungalow Parking Features: Single

Garage Detached

Flooring: Hardwood, Linoleum

Exterior Features: Back Lane, Corner Lot, Fenced, Flat Site,

Public Transportation, Schools, Shopping Nearby, Subdividable