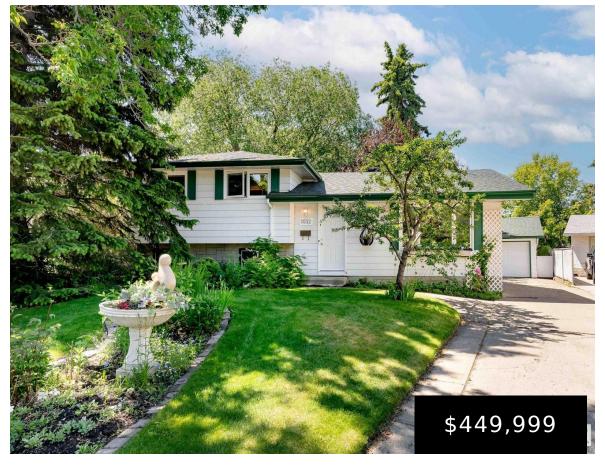

# 1032 ADAMSON CR SHERWOOD PARK AB T8A 1E3 E4394542

https://bestrealestateedmonton.ca

1032 Adamson CR, Sherwood Park, AB, T8A 1E3

This 1/4 acre pie-shaped lot is a true paradise and gardeners dream! The mature landscaping features a variety of shrubs, perennials, and towering trees, providing ample privacy and a tranquil atmosphere. The property includes a boardwalk, pond, patio, vegetable garden, greenhouse, and underground irrigation system. Additionally, there's a 12'x15' gazebo with vinyl windows and insect [...]

- 4 beds
- 2 baths
- Detached Single Family
- Residential
- 1150.35 sq ft

Call us now

Filone: 760-300-2373

il: info@bestrealestateedmonton.ca

Address: 3018 Calgary Trail NW, Edmonton, Alberta T6J6V4

#### **Basics**

Category: Residential

Date added: Added 5 months ago

Bathrooms: 2 baths

Year built: 1970

MLS ID: E4394542

Type: Detached Single Family

Bedrooms: 4 beds