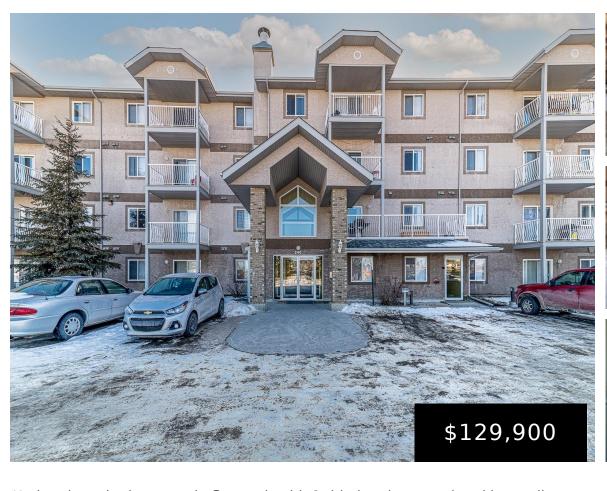

### **#104 240 SPRUCE RIDGE RD SPRUCE GROVE AB T7X** 0G5 E4391945

https://bestrealestateedmonton.ca

#104 240 Spruce Ridge RD, Spruce Grove, AB, T7X 0G5

Updated one bedroom main floor unit with 2 titled underground parking stalls. Newer laminate floors. Open floor plan with kitchen, dining room and living room which has sliding doors onto a patio area. Spacious master and small storage area. Insuite laundry. No pets allowed in building. No smoking. Located close to the Tri-Leisure Center, [...]