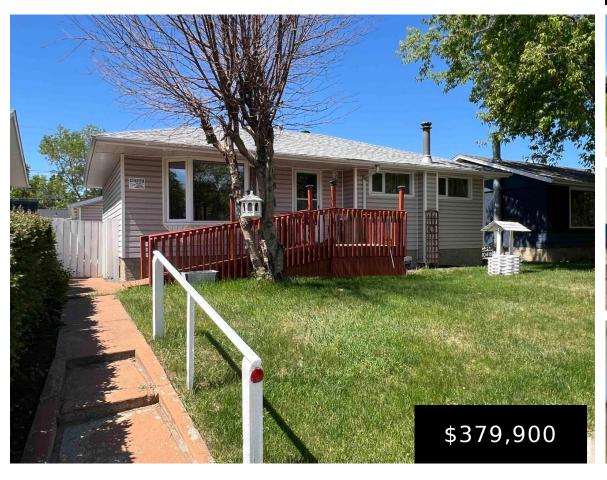

#### 10418 163 ST NW EDMONTON AB T5P 3P1 E4392367

https://bestrealestateedmonton.ca

10418 163 ST NW, Edmonton, AB, T5P 3P1

A charming 4 bedroom 2 bathroom bungalow! This home shows pride of ownership from the front step – an accessible ramp with brand new stairs underneath, leading into an east facing living room with a bay window to let in that morning light. The dine in kitchen has updated flooring, and finishing up the main [...]