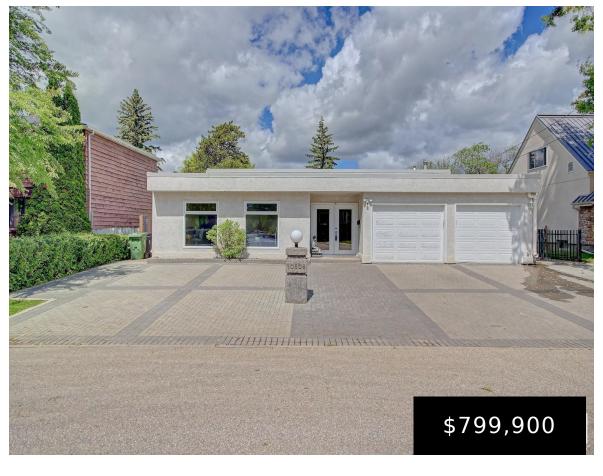

# **10508 102 AV FORT SASKATCHEWAN AB T8L 2B7 E4393044**

https://bestrealestateedmonton.ca

10508 102 AV, Fort Saskatchewan, AB, T8L 2B7

A fully developed air-conditioned 1+2 bedroom walk-out bungalow offers over 3000 sq. ft. of living space, a two-car attached garage backs onto a treed area. Step into the spacious front foyer, & access the vast family room with in-floor heating; a few steps up takes you to the kitchen with ample cupboard & counter space, [...]

#### **Basics**

Category: Residential

Date added: Added 7 months ago

Bathrooms: 3 baths

Year built: 1967

**BathroomsFull: 2** 

**Type:** Detached Single Family

Bedrooms: 3 beds

### **Building Details**

**Parking Total:** 6 Architectural Style: Bungalow

Parking Features: Double Garage Attached **Exterior Features:** Fenced, Public Swimming

Pool, Public Transportation, Ravine View,