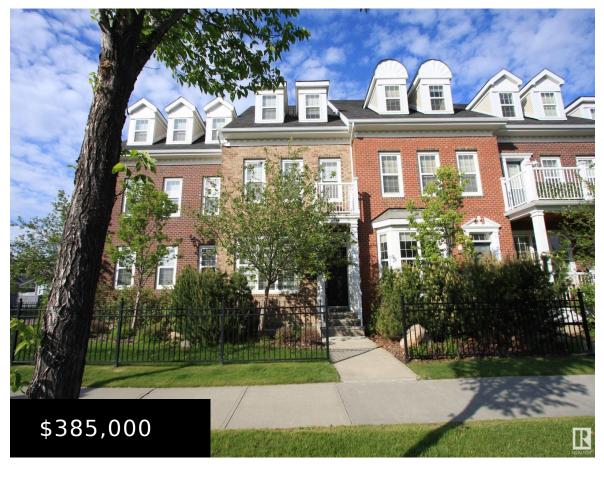

#### **1059 GAULT BV NW EDMONTON AB T5E 6N5 E4392006**

https://bestrealestateedmonton.ca

1059 GAULT BV NW, Edmonton, AB, T5E 6N5

Welcome home! Griesbach is one of Edmonton's top rated neighborhoods where you'll find a mix of convenience & green space all within walking distance! This 3-storey home exudes pride of ownership. The spacious open-concept kitchen has granite countertops, an island, SS appliances, wood cabinets w/ undermount lighting & tile backsplash, seamlessly flowing into the dining [...]

- 2 beds
- 3 baths
- Townhouse
- Residential
- 1893.28 sq ft

Call us now

Phone: 780-566-237

Email: info@bestrealestateedmonton.ca

Address: 3018 Calgary Trail NW, Edmonton, Alberta T6J6V4

#### **Basics**

Category: Residential **Type:** Townhouse

Date added: Added 3 months ago Bedrooms: 2 beds

Floors: 3 floors Bathrooms: 3 baths

Year built: 2008 Land Size: 222.2 m<sup>2</sup>

MLS ID: E4392006 **BathroomsFull: 2** 

### **Building Details**

**Architectural Style:** 3 Storey Parking Features: Double Garage

Detached

Exterior Features: Back Lane, Fenced, **Building Name:** Griesbach Woods Landscaped, Playground Nearby, Schools,