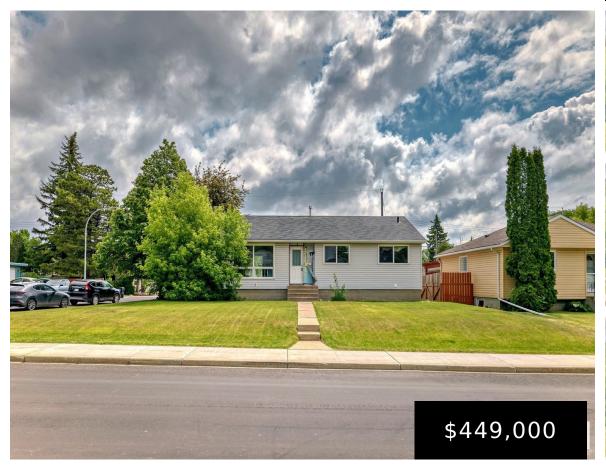

#### **10683 65 ST NW EDMONTON AB T6A 2N9 E4395100**

https://bestrealestateedmonton.ca

10683 65 ST NW, Edmonton, AB, T6A 2N9

Capilano, Capilano, Wonderful Location, in The Heart of Capilano!!! Very large 7007 sq ft corner lot ideal for redevelopment which is a distinct possibility now or in the future. Capilano is experiencing a brisk investment monies stream involving development, new building in the area due to the beauty and conveniences of location. Presently exists, [...]

#### **Basics**

Category: Residential **Type:** Detached Single Family

Bedrooms: 4 beds Date added: Added 5 months ago

Floors: 1 floor Bathrooms: 2 baths

Year built: 1956 Land Size: 650 m<sup>2</sup>

MLS ID: E4395100 **BathroomsFull:** 2