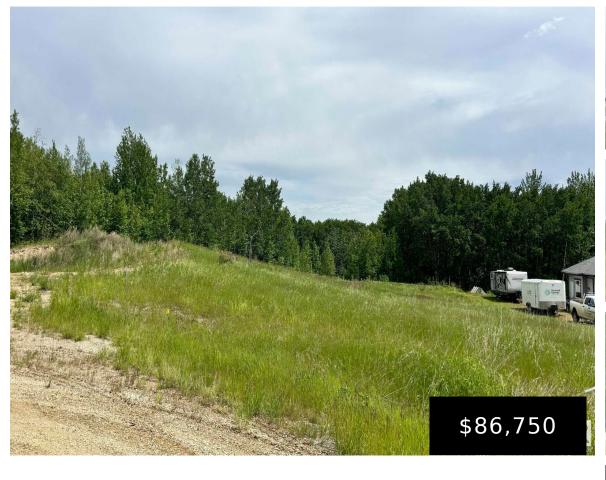

### **#107 54419 RANGE RD 14 RURAL LAC STE. ANNE COUNTY AB TOE 1V0 E4393979**

https://bestrealestateedmonton.ca

#107 54419 Range Rd 14, Rural Lac Ste. Anne County, AB, T0E 1V0

??? Imagine owning a piece of paradise close to an adorable town, with history! This 2.07-acre vacant lot is perfect for your dream vacation spot or forever home. The front is cleared, ready for building, while the back is beautifully treed, offering privacy and a touch of nature. Behind the lot is an environmental reserve, [...]

## **Building Details**

Exterior Features: Backs Onto Park/Trees, Environmental Reserve, Golf Nearby, Sloping Lot,

Treed Lot