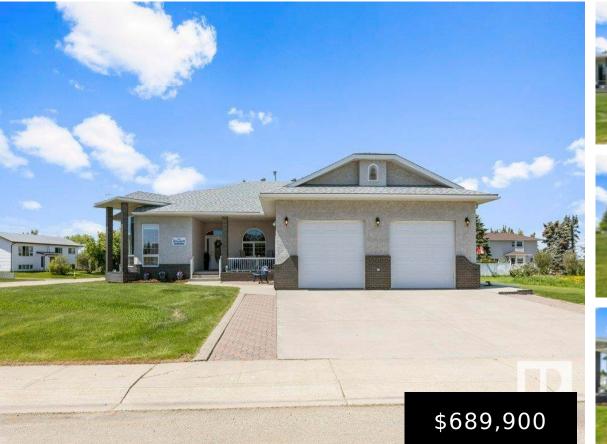

### 10804 110 ST WESTLOCK AB T7P 1A5 E4391952

https://bestrealestateedmonton.ca

10804 110 ST, Westlock, AB, T7P 1A5

Welcome to this executive custom-built bungalow spanning over 2400 sq ft, featuring a spacious 40 x 40 double attached garage with in-floor heating. The front porch boasts a gorgeous concrete deck. Step inside to soaring 10-foot ceilings, a spacious living room with a gas fireplace, and a formal dining room. The chef's dream kitchen offers [...]

- 3 beds
- 3 baths
- Detached Single Family
- Residential
- 2454.51 sq ft

## Basics

**Category:** Residential Date added: Added 5 months ago Bathrooms: 3 baths **Year built: 2000** MLS ID: E4391952

**Type:** Detached Single Family Bedrooms: 3 beds Floors: 2 floors Land Size: 1090.03 m<sup>2</sup> BathroomsFull: 3

# **Building Details**

Architectural Style: Bungalow

Exterior Features: Corner Lot, Golf Nearby, Landscaped, Playground Nearby, Schools, Shopping Nearby, See Remarks Linoleum

**Roof:** Asphalt Shingles

**RoomType:** LivingRoom, DiningRoom, Kitchen, FamilyRoom, Den, MasterBedroom, Bedroom2, Bedroom3, OtherRoom1, OtherRoom2, OtherRoom3, OtherRoom4