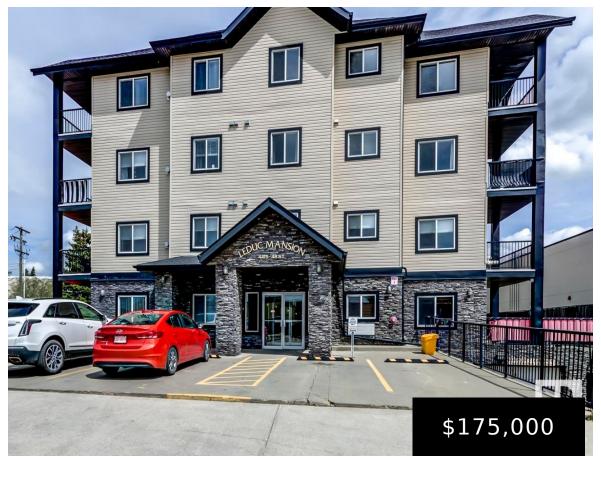

#### #109 4415 48 ST LEDUC AB T9E 5Y3 E4393534

https://bestrealestateedmonton.ca

#109 4415 48 ST, Leduc, AB, T9E 5Y3

This 2 bedroom & 2 bathroom unit is ideally situated on the main floor with a bright south exposure. Patio doors to a large, private cement patio with trees. Leduc Mansion was built in 2008 & offers modern features such as eat-up centre island, tile flooring in kitchen & baths, black appliances & corner gas [...]

#### **Basics**

Category: Residential Type: Apartment

Date added: Added 9 months ago Bedrooms: 2 beds

Floors: 1 floor Bathrooms: 2 baths

Year built: 2008 Land Size: 85.94 m<sup>2</sup>

MLS ID: E4393534 **BathroomsFull:** 2

# **Building Details**

**Parking Total:** 1 **Architectural Style:** Single Level

**Apartment** 

StoriesTotal: 4 Parking Features: Underground

Exterior Features: Airport Nearby, Fenced, Golf **Building Name:** Leduc Mansion