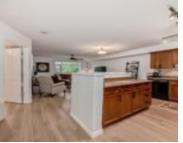

Rooms, Storage Cage

RoomType: LivingRoom, DiningRoom, Kitchen, Den,

MasterBedroom

#### Amenities & Features

**Appliances:** Dishwasher-Built-In, Dryer, Fan-Ceiling, Garburator, Microwave Hood Fan, Refrigerator, Stove-Electric, Washer, Window

Coverings, See Remarks

Amenities: 1

Heating: Fan Coil, Forced Air-1. Natural Gas