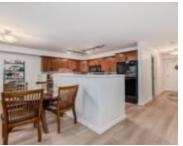

Rooms, Storage Cage

RoomType: LivingRoom, DiningRoom, Kitchen, Den,

MasterBedroom

#### Amenities & Features

**Appliances:** Dishwasher-Built-In, Dryer, Fan-Ceiling, Garburator, Microwave Hood Fan, Refrigerator, Stove-Electric, Washer, Window

Coverings, See Remarks

Amenities: 1

Heating: Fan Coil, Forced Air-1. Natural Gas