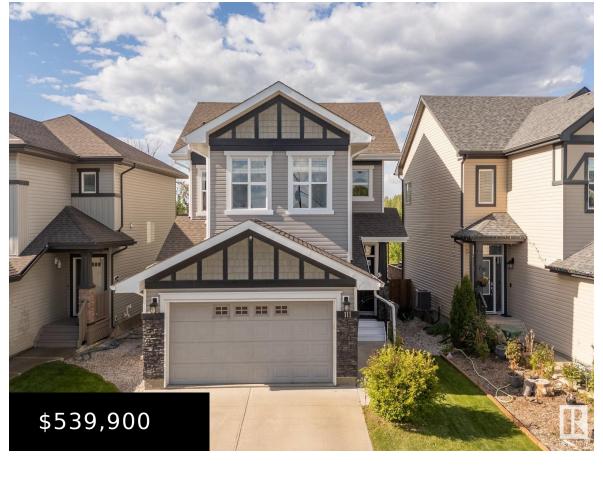

# 111 BRICKYARD PL STONY PLAIN AB T7Z 0H9 E4391965

https://bestrealestateedmonton.ca

111 BRICKYARD PL, Stony Plain, AB, T7Z 0H9

Phenomenal location in The Brickyard of Stony Plain with walking distance to Main Street, the outdoor pool, hockey rink, the new Westview Urban K-9 school, and coming in the near future, Stony Plain Recreational Centre. Awesome layout and space for everyone in this 4 bedroom, 4 bath home with fully finished basement, just over 2800sqft [...]

- 4 beds
- 4 baths
- Detached Single Family
- Residential
- 2039.78 sq ft

#### **Basics**

Category: Residential **Type:** Detached Single Family

Date added: Added 3 months ago Bedrooms: 4 beds

Floors: 3 floors Bathrooms: 4 baths

Land Size: 362.04 m<sup>2</sup> Year built: 2014

MLS ID: E4391965 BathroomsFull: 3

## **Building Details**

**Parking Total:** 5 **Architectural Style:** 2 Storey

Parking Features: Double Garage Exterior Features: Fenced, Landscaped, Level Land, Attached

Low Maintenance Landscape, Paved Lane, Playground