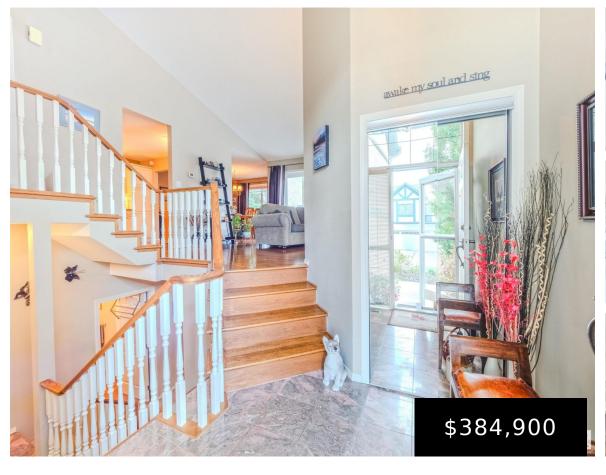

### 11233 12 AV NW EDMONTON AB T6J 6V6 E4394600

https://bestrealestateedmonton.ca

11233, 12, Edmonton, AB, T6J 6V6

Discover this delightful 16+ adult-only duplex nestled in a private and quiet location within the Classics of Twin Brooks. This home is situated in a cul-de-sac and backs onto trees offering tranquility and privacy. Excellent value and space in this layout with 3 beds, 3 full baths, vaulted ceilings, a fully finished basement, oversized front [...]

- 3 beds
- 3 baths
- Duplex
- Residential
- 1131.3 sq ft

Call us now

Phone: 780-566-2375

Email: info@bestrealestateedmonton.ca

Address: 3018 Calgary Trail NW,
Edmonton, Alberta T6J6V4

#### **Basics**

Category: Residential **Type:** Duplex

Date added: Added 5 months ago Bedrooms: 3 beds

Floors: 2 floors Bathrooms: 3 baths

Year built: 1992 Land Size: 453.18 m<sup>2</sup>

MLS ID: E4394600 BathroomsFull: 3

## **Building Details**

Architectural Style: Bi-Level

Exterior Features: Flat Site, Golf Nearby, Landscaped, Low Maintenance Landscape, No Back Lane, Playground Nearby, Public Transportation, Shopping Nearby, Treed Lot, Partially Fenced

Flooring: Hardwood **Roof:** Asphalt Shingles

**Community Features:** Closet Organizers, Deck, No Animal Home, No Smoking Home, Vaulted Ceiling