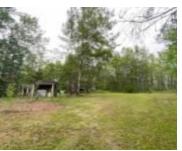

## **113 4224 TWP RD 545 RURAL LAC STE. ANNE COUNTY AB T0E 0A2 E4392123**

https://bestrealestateedmonton.ca

#113 4224 TWP RD 545, Rural Lac Ste. Anne County, AB, T0E 0A2

This great Pie shape lot in a quiet Cul-de-Sac is located close to Lake Lac St Anne. Enjoy Winter and Summer Activities at the Lake, with plenty of Recreation close by as a Weekend Cottage or Build your Dream home on this great Lot. Power is already hooked up in the lot.