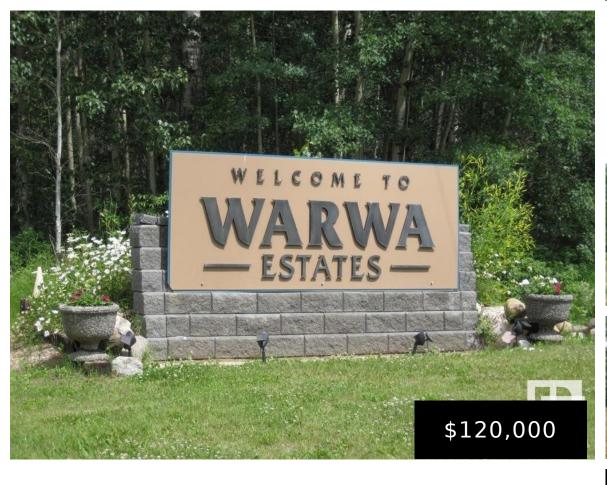

## **113 4224 TWP RD 545 RURAL LAC STE. ANNE COUNTY AB T0E 0A2 E4392123**

https://bestrealestateedmonton.ca

#113 4224 TWP RD 545, Rural Lac Ste. Anne County, AB, T0E 0A2

This great Pie shape lot in a quiet Cul-de-Sac is located close to Lake Lac St Anne. Enjoy Winter and Summer Activities at the Lake, with plenty of Recreation close by as a Weekend Cottage or Build your Dream home on this great Lot. Power is already hooked up in the lot.