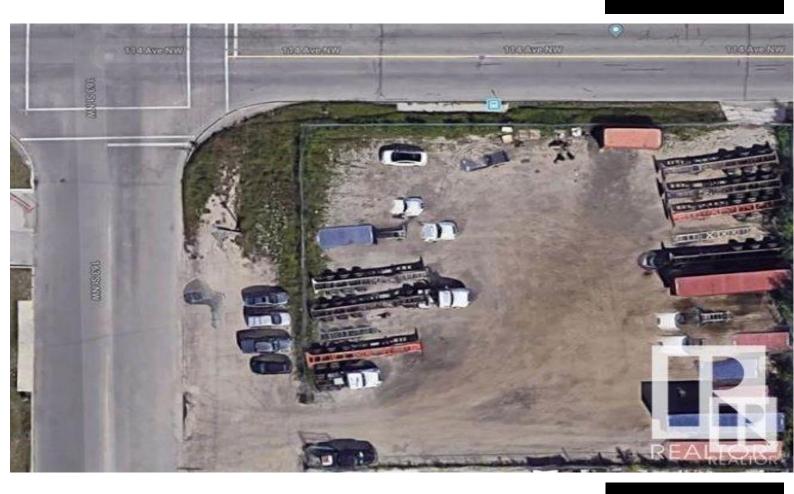

## 11325 163 ST SW EDMONTON AB T5M 1Y7 E4392026

https://bestrealestateedmonton.ca

11325 163 ST SW, Edmonton, AB, T5M 1Y7

Property Details: Size: Approximately 31,000 square feet Type: Industrial land Location: High traffic area, corner location Features: Fenced and gravelled Lease Details: 36 months/negotiable Monthly Lease: \$4,500.00 Huge potential on this industrial land for lease. This property's high traffic location and corner positioning could be advantageous for businesses needing visibility and accessibility. The landlord is [...]