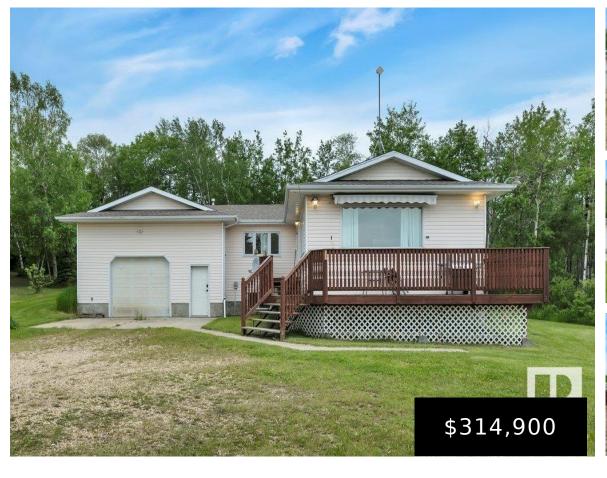

## #114 49427 RANGE ROAD 211A RURAL CAMROSE **COUNTY AB T4V 1N1 E4393847**

https://bestrealestateedmonton.ca

49427, Range Road 211A, Rural Camrose County, AB, T4V 1N1

Welcome to Miquelon Acres. Only 20 minutes to Camrose and 30 minutes to South Edmonton, and 25 minutes to Sherwood Park. This 1.82 acre parcel has a private drive that winds down a hill to your own natural, private paradise with mature trees, great views, and lots of wildlife. Over 1600 sqft of living space [...]

- 3 beds
- 2 baths
- Detached Single Family
- Residential
- 1654.75 sq ft

### **Basics**

**Category:** Residential **Type:** Detached Single Family

Date added: Added 9 months ago Bedrooms: 3 beds

Floors: 2 floors Bathrooms: 2 baths

Year built: 1975 Lot Size Acres: 1.82 acres

MLS ID: E4393847 **BathroomsFull: 2** 

## **Building Details**

**Parking Total: 4** 

Exterior Features: Backs Onto Park/Trees, Environmental Reserve, Golf Nearby, Landscaped, Not Fenced, Park/Reserve,

Private Setting, Sloping Lot

RoomType: LivingRoom, DiningRoom, Kitchen, Den, MasterBedroom, Bedroom2, Bedroom3, OtherRoom1,

OtherRoom2. OtherRoom3

**Architectural Style:** 

Bungalow

Flooring: Ceramic Tile, Laminate Flooring, Linoleum