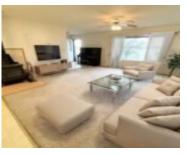

# 118 LAKE AV RURAL PARKLAND COUNTY AB TOE 0W0 E4392386

https://bestrealestateedmonton.ca

118 LAKE AV, Rural Parkland County, AB, T0E 0W0

WATERFRONT 1.5-storey with detached double garage (24Wx28L, heated, 220V) on the southern shore of Lake Isle. This 4-season lake front home features 1,453 square feet of living space with an open floor plan and fantastic lake views from all of the north-facing windows. On the main level: a large kitchen with plenty of cupboard & [...]