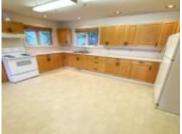

# 118 LAKE AV RURAL PARKLAND COUNTY AB TOE 0W0 E4392386

https://bestrealestateedmonton.ca

118 LAKE AV, Rural Parkland County, AB, T0E 0W0

WATERFRONT 1.5-storey with detached double garage (24Wx28L, heated, 220V) on the southern shore of Lake Isle. This 4-season lake front home features 1,453 square feet of living space with an open floor plan and fantastic lake views from all of the north-facing windows. On the main level: a large kitchen with plenty of cupboard & [...]