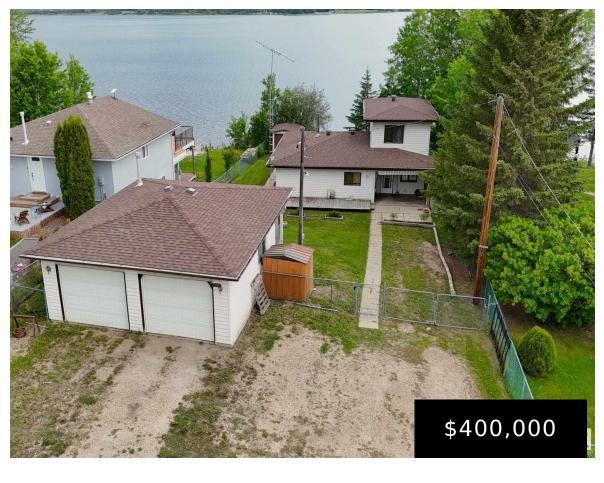

# 118 LAKE AV RURAL PARKLAND COUNTY AB TOE 0W0 E4392386

https://bestrealestateedmonton.ca

118 LAKE AV, Rural Parkland County, AB, T0E 0W0

WATERFRONT 1.5-storey with detached double garage (24Wx28L, heated, 220V) on the southern shore of Lake Isle. This 4-season lake front home features 1,453 square feet of living space with an open floor plan and fantastic lake views from all of the north-facing windows. On the main level: a large kitchen with plenty of cupboard & [...]

- 3 beds
- 1 bath
- Detached Single Family
- Residential
- 1453.14 sq ft

Address: 3018 Calgary Trail NW, Edmonton, Alberta T6J6V4