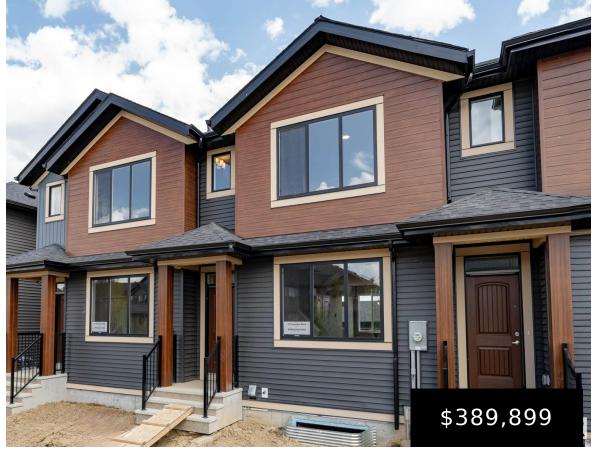

# 12 TONEWOOD BV SPRUCE GROVE AB T7X 0Z3 E4394865

https://bestrealestateedmonton.ca

12 TONEWOOD BV, Spruce Grove, AB, T7X 0Z3

From first time home owners to right sizing, the Willow is a centre unit and is designed for the busy lifestyle. This home comes complete with landscaping, fencing, a convenient rear double detached garage and – the best part – no condo fees. On the main floor, a sprawling open-concept features central versatile eating bar [...]

- 3 beds
- 3 baths
- Residential Attached
- Residential
- 1388.88 sq ft

Call us now

Phone: 780-566-2375

Email: info@bestrealestateedmonton.ca

Address: 3018 Calgary Trail NW, Edmonton, Alberta T6J6V4