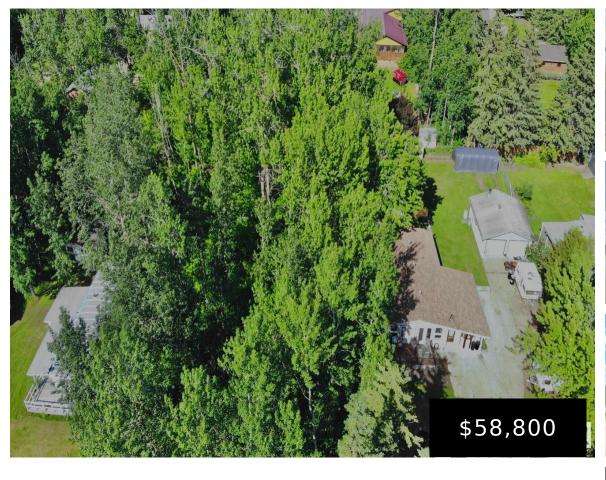

# 120 IDLE HOURS DR RURAL BARRHEAD COUNTY AB TOE 1A0 E4393943

https://bestrealestateedmonton.ca

120 Idle Hours DR, Rural Barrhead County, AB, T0E 1A0

Own a slice of HEAVEN in tranquil Idle Hours Resort, with access to Lac La Nonne LAKE! This 0.367 Acre TREED Lot is ready for the beautiful home or cottage you've been dreaming of. Your PRIVATE OASIS AWAITS!

### **Building Details**

Exterior Features: Backs Onto Park/Trees, Beach Access, Boating, Lake Access Property, No Back Lane, Park/Reserve, Treed Lot, See Remarks