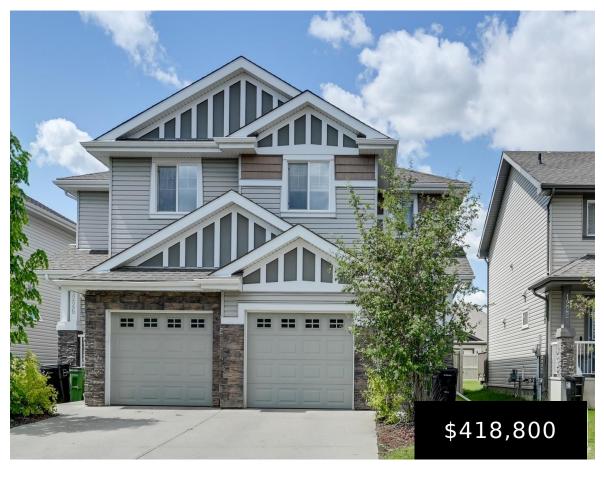

#### **1224 162 ST SW EDMONTON AB T6W 2L1 E4394355**

https://bestrealestateedmonton.ca

1224 162 ST SW, Edmonton, AB, T6W

Spacious half duplex home in highly desirable Glenridding Heights! Built by Landmark Homes, this home boasts an open concept main floor plan w/ vinyl planking. The living room is cozy with a large window overlooking the private backyard w/ access to your deck to enjoy those summer months in the sun. The kitchen features stainless [...]

#### **Basics**

Category: Residential

Date added: Added 5 months ago

Bathrooms: 3 baths

Year built: 2015

MLS ID: E4394355

**Type:** Duplex

Bedrooms: 3 beds

## **Building Details**

**Architectural Style:** 2 Storey

Exterior Features: Fenced, Golf Nearby, Low Maintenance Landscape, Playground Nearby, Public

Transportation, Schools, Shopping Nearby

**Roof:** Asphalt Shingles