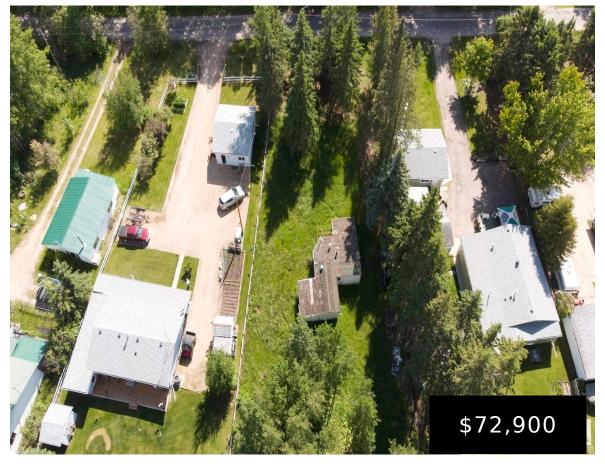

## 126 IDLE HOURS DRIVE RURAL BARRHEAD COUNTY AB TOE 1A0 E4393929

https://bestrealestateedmonton.ca

126 Idle Hours Drive, Rural Barrhead County, AB, T0E 1A0

- 0 baths
- Vacant Lot/Land
- Land

Own a slice of HEAVEN in tranquil Idle Hours Resort, with access to Lac La Nonne LAKE! This 0.367 Acre TREED Lot is ready for the beautiful home or cottage you've been dreaming of. Small hand dug well and existing Septic needs TLC, Outbuilding is on skids. Your PRIVATE OASIS AWAITS!

## **Basics**

Category: Land Type: Vacant Lot/Land

Date added: Added 5 months ago Bathrooms: 0 baths

Lot Size Acres: 0.367 acres MLS ID: E4393929

## **Building Details**

Exterior Features: Backs Onto Park/Trees, Beach Access, Boating, Lake Access Property, No Back Lane, Park/Reserve, Shopping Nearby, Treed Lot