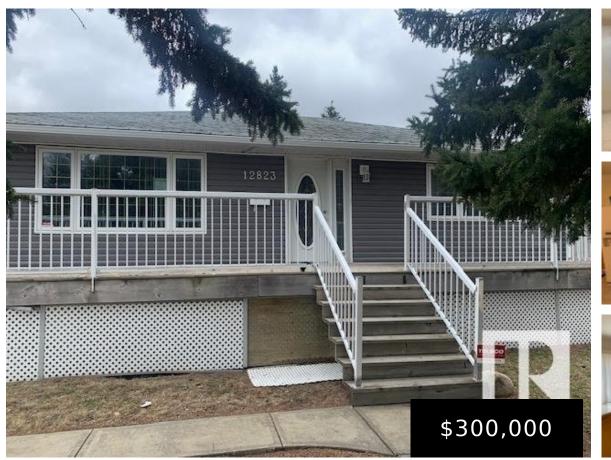

### 12823 130 ST NW EDMONTON AB T5L 1L6 E4393406

https://bestrealestateedmonton.ca

Great starter home in Athlone. 1100 sq. ft. bungalow close to schools and amenities. New detached oversized double garage with alley access. Newer siding on house and garage. Large veranda at the front.

## **Basics**

**Category:** Residential Date added: Added 6 months ago Bathrooms: 1 bath **Year built:** 1958 **BathroomsFull:** 1

**Type:** Detached Single Family Bedrooms: 2 beds Floors: 1 floor MLS ID: E4393406