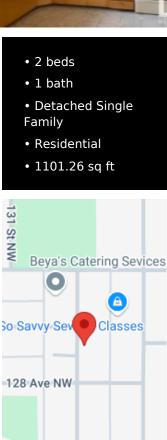

## **Basics**

**Category:** Residential Date added: Added 6 months ago Bathrooms: 1 bath **Year built:** 1958 **BathroomsFull:** 1

**Type:** Detached Single Family Bedrooms: 2 beds Floors: 1 floor MLS ID: E4393406

### 12823 130 ST NW EDMONTON AB T5L 1L6 E4393406

https://bestrealestateedmonton.ca

Great starter home in Athlone. 1100 sq. ft. bungalow close to schools and amenities. New detached oversized double garage with alley access. Newer siding on house and garage. Large veranda at the front.