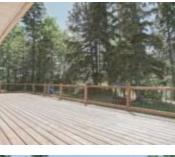

# **Building Details**

| Architectural Style: Bungalow   | <b>Exterior Features:</b> Fenced, Fruit Trees/Shrubs, Hillside,<br>Landscaped, Private Setting, Treed Lot |
|---------------------------------|-----------------------------------------------------------------------------------------------------------|
| Flooring: Carpet, Ceramic Tile, | <b>RoomType:</b> LivingRoom, DiningRoom, Kitchen,                                                         |
| Hardwood                        | FamilyRoom                                                                                                |