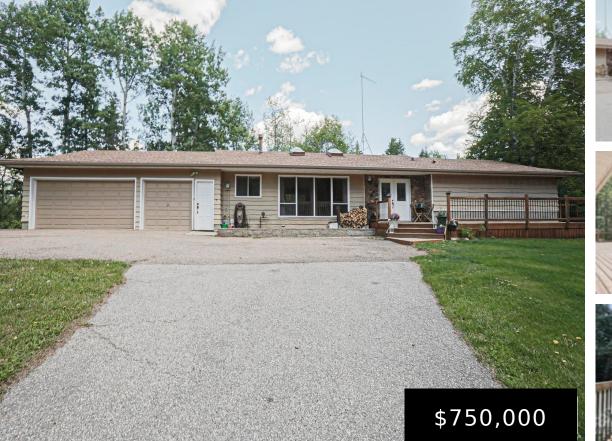

### #13 27222 TWP RD 514 RURAL PARKLAND COUNTY AB T7Y 1H3 E4392770

https://bestrealestateedmonton.ca

#13 27222 TWP RD 514, Rural Parkland County, AB, T7Y 1H3

An Absolutely PICTURESQUE acreage, just a 12 MIN hwy drive South of Spruce Grove all on pavement! IT'S SO SPECIAL HERE! 3 Acres, 28X30 HEATED SHOP w 220 wiring/12" overhead door. MASSIVE Walkout Bungalow w Over 3300 sq ft Living space, 4 beds + 2.5 baths, upstairs Laundry, 2 wood burning Fireplaces, triple attached garage and [...]

### **Basics**

Category: Residential Date added: Added 5 months ago Bathrooms: 3 baths **Year built:** 1978 MLS ID: E4392770

Type: Detached Single Family Bedrooms: 4 beds Floors: 2 floors Lot Size Acres: 2.99 acres BathroomsFull: 2

# **Building Details**

| Architectural Style: Bungalow   | <b>Exterior Features:</b> Fenced, Fruit Trees/Shrubs, Hillside,<br>Landscaped, Private Setting, Treed Lot |
|---------------------------------|-----------------------------------------------------------------------------------------------------------|
| Flooring: Carpet, Ceramic Tile, | <b>RoomType:</b> LivingRoom, DiningRoom, Kitchen,                                                         |
| Hardwood                        | FamilyRoom                                                                                                |