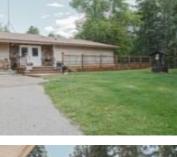

### #13 27222 TWP RD 514 RURAL PARKLAND COUNTY AB T7Y 1H3 E4392770

https://bestrealestateedmonton.ca

#13 27222 TWP RD 514, Rural Parkland County, AB, T7Y 1H3

An Absolutely PICTURESQUE acreage, just a 12 MIN hwy drive South of Spruce Grove all on pavement! IT'S SO SPECIAL HERE! 3 Acres, 28X30 HEATED SHOP w 220 wiring/12" overhead door. MASSIVE Walkout Bungalow w Over 3300 sq ft Living space, 4 beds + 2.5 baths, upstairs Laundry, 2 wood burning Fireplaces, triple attached garage and [...]

# **Building Details**

| Architectural Style: Bungalow   | <b>Exterior Features:</b> Fenced, Fruit Trees/Shrubs, Hillside,<br>Landscaped, Private Setting, Treed Lot |
|---------------------------------|-----------------------------------------------------------------------------------------------------------|
| Flooring: Carpet, Ceramic Tile, | <b>RoomType:</b> LivingRoom, DiningRoom, Kitchen,                                                         |
| Hardwood                        | FamilyRoom                                                                                                |