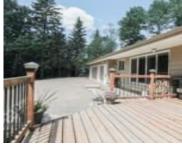

### #13 27222 TWP RD 514 RURAL PARKLAND COUNTY AB T7Y 1H3 E4392770

https://bestrealestateedmonton.ca

#13 27222 TWP RD 514, Rural Parkland County, AB, T7Y 1H3

An Absolutely PICTURESQUE acreage, just a 12 MIN hwy drive South of Spruce Grove all on pavement! IT'S SO SPECIAL HERE! 3 Acres, 28X30 HEATED SHOP w 220 wiring/12" overhead door. MASSIVE Walkout Bungalow w Over 3300 sq ft Living space, 4 beds + 2.5 baths, upstairs Laundry, 2 wood burning Fireplaces, triple attached garage and [...]

# **Building Details**

| Architectural Style: Bungalow   | <b>Exterior Features:</b> Fenced, Fruit Trees/Shrubs, Hillside,<br>Landscaped, Private Setting, Treed Lot |
|---------------------------------|-----------------------------------------------------------------------------------------------------------|
| Flooring: Carpet, Ceramic Tile, | <b>RoomType:</b> LivingRoom, DiningRoom, Kitchen,                                                         |
| Hardwood                        | FamilyRoom                                                                                                |