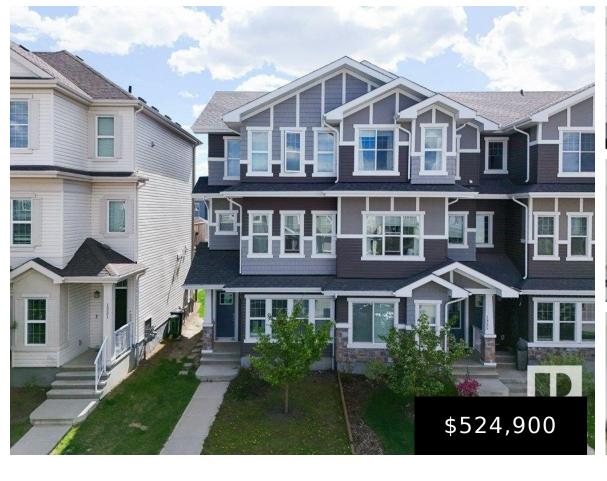

### 1333 CHAPPELLE BV SW EDMONTON AB T6W 3X6 E4392477

https://bestrealestateedmonton.ca

1333 CHAPPELLE BV SW, Edmonton, AB, T6W 3X6

Attention, savvy investors and aspiring landlords! This two-unit property redefines independent living with a unique design that prioritizes comfort and convenience for all occupants, without anyone having to settle for a basement dwelling. This three-story gem offers a modern solution to multi-unit living. The main floor unit provides seamless access without the need to navigate [...]

#### **Basics**

Category: Residential

Date added: Added 5 months ago

Bathrooms: 4 baths

Year built: 2018

MLS ID: E4392477

Type: Residential Attached

Bedrooms: 4 beds

## **Building Details**

**Architectural Style:** 3 Storey Parking Features: Double

Garage Detached

Flooring: Laminate Flooring

Exterior Features: Airport Nearby, Golf Nearby, Landscaped,

Playground Nearby, Public Transportation, Schools