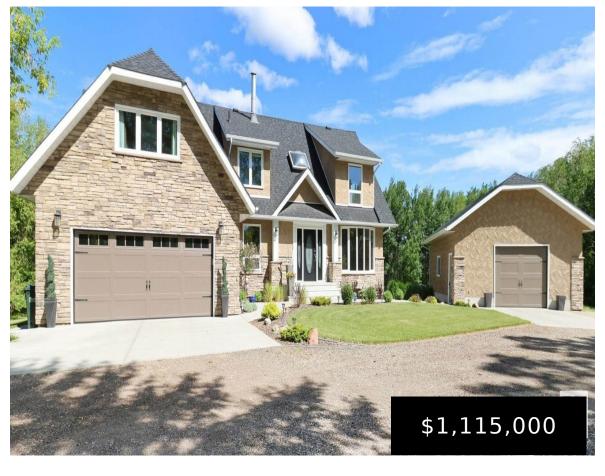

### **#14 52472 RGE RD 224 RURAL STRATHCONA COUNTY AB T8A 4R6 E4394431**

https://bestrealestateedmonton.ca

#14 52472 RGE RD 224, Rural Strathcona County, AB, T8A 4R6

Walk to town from this stunning 3100+ square foot renovated family home nestled in a tranquil, tree-lined sanctuary, boasting a finished walkout basement for added living space and serenity. Surrounded by trees and over 225 Saskatoon bushes, the private setting offers a sense of natural beauty and seclusion. A crushed asphalt circular drive greets you, [...]

- 4 beds
- 4 baths
- Detached Single Family
- Residential
- 3121.56 sq ft

Call us now

Email:

Address: 3018 Calgary Trail NW, Edmonton, Alberta T6J6V4

#### **Basics**

**Category:** Residential **Type:** Detached Single Family

Date added: Added 5 months ago Bedrooms: 4 beds

Floors: 3 floors Bathrooms: 4 baths

Year built: 1978 Lot Size Acres: 3.06 acres

MLS ID: E4394431 **BathroomsFull: 2** 

## **Building Details**

**Parking Total: 10 Architectural Style:** 2 Storey

Exterior Features: Landscaped, Private Setting, Treed Flooring: Carpet, Ceramic Tile,

**Engineered Wood** Lot

RoomType: LivingRoom, DiningRoom, Kitchen,