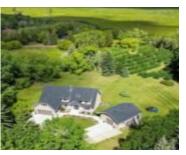

### **#14 52472 RGE RD 224 RURAL STRATHCONA COUNTY AB T8A 4R6 E4394431**

https://bestrealestateedmonton.ca

#14 52472 RGE RD 224, Rural Strathcona County, AB, T8A 4R6

Walk to town from this stunning 3100+ square foot renovated family home nestled in a tranquil, tree-lined sanctuary, boasting a finished walkout basement for added living space and serenity. Surrounded by trees and over 225 Saskatoon bushes, the private setting offers a sense of natural beauty and seclusion. A crushed asphalt circular drive greets you, [...]

## **Building Details**

**Parking Total: 10 Architectural Style:** 2 Storey

Exterior Features: Landscaped, Private Setting, Treed Flooring: Carpet, Ceramic Tile,

**Engineered Wood** Lot

RoomType: LivingRoom, DiningRoom, Kitchen,