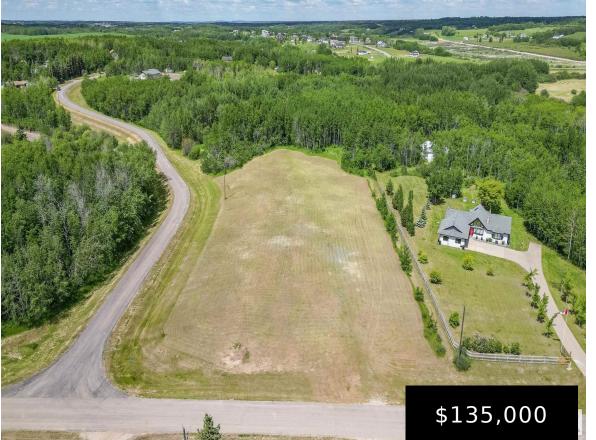

#### #14 57022 RGE RD 233 RURAL STURGEON COUNTY AB TOA 1N5 E4393837

https://bestrealestateedmonton.ca

BUILD YOUR DREAM HOME on this GORGEOUS 3.06 Acre, flat, corner lot. The road is paved from Highway 28, all the way into Dream Nook Estates and throughout the development. This acreage development is ideally located just 10km from the growing community of Gibbons, where you will find essential amenities- Schools, Gas Stations, Restaurants, Grocery, [...]

#### **Basics**

Category: Land Date added: Added 5 months ago Lot Size Acres: 3.06 acres

Type: Vacant Lot/Land Bathrooms: 0 baths MLS ID: E4393837

### **Building Details**

Exterior Features: Corner Lot, Flat Site, Golf Nearby, Level Land, Not Fenced, Schools, Shopping Nearby