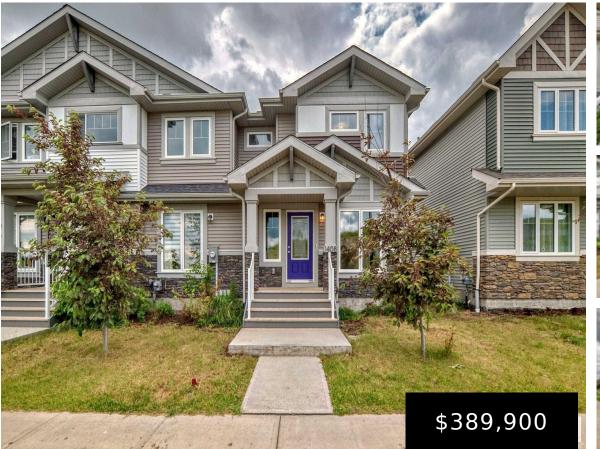

#### 1408 MCCONACHIE BV NW NW EDMONTON AB T5Y 3X2 E4394647

https://bestrealestateedmonton.ca

The perfect family home in the desirable community of McConachie! This end-unit townhome features 1475 sqft of living space above grade, energy-efficient triple pane windows and luxury vinyl plank flooring. The kitchen showcases quartz countertops, stainless steel appliances, walk-in pantry, and a large island with a black silgranit sink that has been upgraded with an [...]

1408 MCCONACHIE BV NW NW, Edmonton, AB, T5Y 3X2

- 3 beds
- 3 baths
- Residential
- Attached
- Residential
- 1474.67 sq ft

#### **Basics**

**Category:** Residential Date added: Added 5 months ago Bathrooms: 3 baths **Year built: 2018** MLS ID: E4394647

Type: Residential Attached Bedrooms: 3 beds Floors: 2 floors Land Size: 258.95 m<sup>2</sup> **BathroomsFull:** 2

## **Building Details**

Architectural Style: 2 Storey

Exterior Features: Back Lane, Fenced, Golf Nearby, Landscaped, Paved Lane, Public Transportation, Schools, Shopping Nearby, See Remarks

**Roof:** Asphalt Shingles