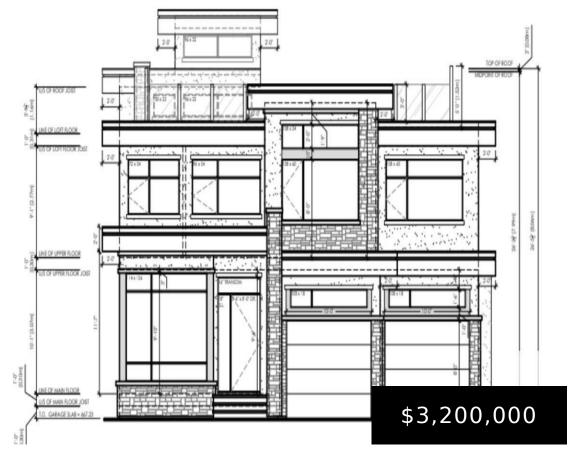

#### 14312 92A AV NW EDMONTON AB T5R 5E2 E4394991

https://bestrealestateedmonton.ca

14312 92A AV NW, Edmonton, AB, T5R 5E2

Discover unparalleled luxury in this exquisite two-storey home, offering 3,800 sqft of above-grade living space and a 1,600 sqft rooftop patio with stunning views. Nestled in the desirable Parkview neighborhood, this home boasts over 140 pot lights, warm earthy tones, and Italian wood paneling, creating a sophisticated and inviting atmosphere. The open-concept kitchen is designed [...]

- 4 beds
- 5 baths
- Detached Single **Family**
- Residential
- 3803.03 sq ft

#### Basics

**Category:** Residential

Date added: Added 5 months ago

Bathrooms: 5 baths

Year built: 2023

MLS ID: E4394991

**Type:** Detached Single Family

Bedrooms: 4 beds

# **Building Details**

**Architectural Style:** 2 Storey

Exterior Features: Fenced, Landscaped,

Ravine View, Sloping Lot, Treed Lot

Roof: Asphalt Shingles

Parking Features: Quad or More Attached

Flooring: Carpet, Ceramic Tile, Engineered Wood