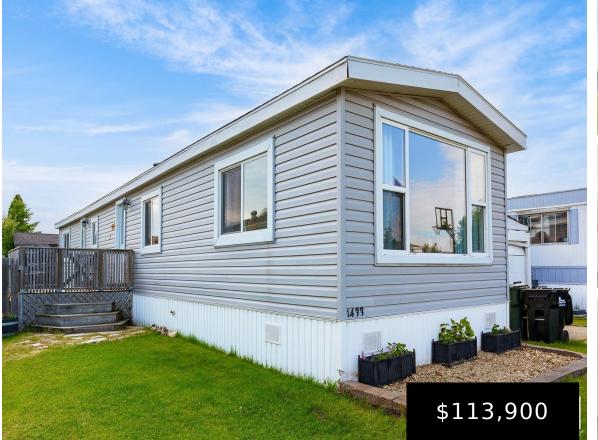

#### 1433 LAKEWOOD CRESCENT SHERWOOD PARK AB T8H 1L8 E4392225

https://bestrealestateedmonton.ca

1433 Lakewood Crescent, Sherwood Park, AB, T8H 1L8

Welcome to the lovely family-friendly community of Lakeland Village in Sherwood Park. This home has been completely overhauled with so many upgrades it's almost like new! Renovations include all new underbelly with heat tape, new kitchen, new bathroom, plumbing, electrical outlets, new flooring including new sub-floor and insulation, new fridge and microwave, windows, shingles (2014), [...]

- 1 bath
- Residential
- 933.88 sq ft

#### **Basics**

Category: Residential Bedrooms: 3 beds **Year built:** 1977 **BathroomsFull:** 1

Date added: Added 5 months ago Bathrooms: 1 bath MLS ID: E4392225

List Office Name: YEGPro Realty

### **Building Details**

Architectural Style: Single Wide Mobile Home RoomType: LivingRoom, DiningRoom, Kitchen

Flooring: Linoleum