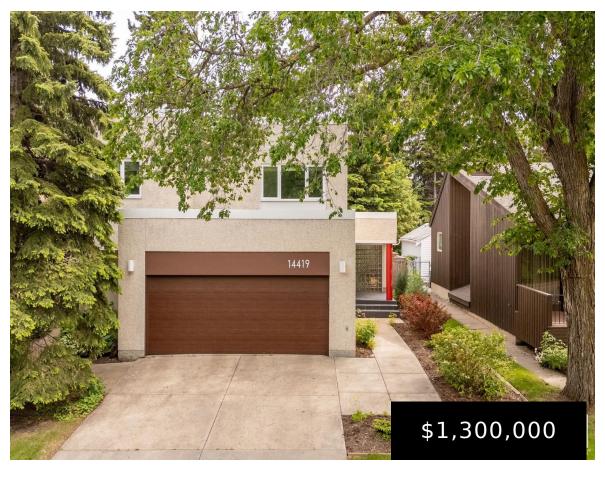

# **14419 SUMMIT DR NW EDMONTON AB T5N 3T2 E4393327**

https://bestrealestateedmonton.ca

14419 SUMMIT DR NW, Edmonton, AB, T5N 3T2

SUMMIT DRIVE beauty designed by renowned Architect Don Bittorf! You are going to love this Turn key 3 bedroom, 4 bath, fully renovated home in Crestwood FACING MACKINNON RAVINE! This property offers the unique Architecture and design of the 1980's with a modern feel. The house was renovated in 2012, with newer upgrades in the [...]

- 4 beds
- 4 baths
- Detached Single Family
- Residential
- 2309.2 sq ft

#### **Basics**

Category: Residential

Date added: Added 6 months ago

Bathrooms: 4 baths

Year built: 1986

MLS ID: E4393327

Type: Detached Single Family

Bedrooms: 4 beds

# **Building Details**

**Architectural Style:** 2 Storey

**Exterior Features:** Back Lane, Fenced, Landscaped, Playground Nearby, Ravine View, Schools, Shopping Nearby

**Roof:** Asphalt Shingles

RoomType: LivingRoom, DiningRoom, Kitchen, Den, MasterBedroom, Bedroom2, Bedroom3, OtherRoom1,