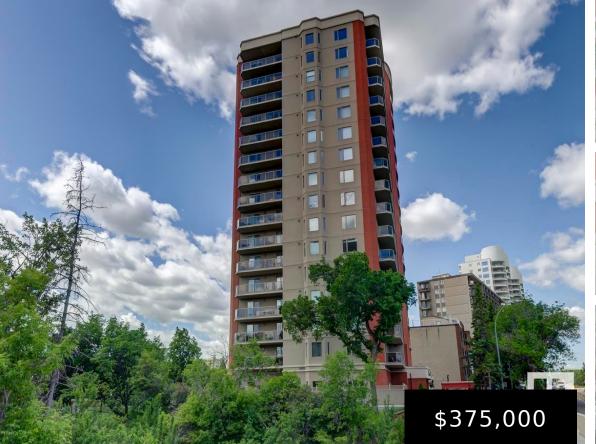

### #1501 10649 SASKATCHEWAN DR NW EDMONTON AB T6E 6S8 E4394826

https://bestrealestateedmonton.ca

Great things come in twos. This corner unit in Lord Strathcona Manor has 2 bedrooms, 2 bathrooms, 2 covered balconies and 2 underground parking stalls. Located on the 15th floor, you will find breathtaking views looking over South Edmonton and West towards the University and the High Level Bridge. This bright apartment has a great [...]

10649, SASKATCHEWAN, Edmonton, AB, T6E **6**S8

- 2 baths
- Apartment
- Residential
- 965.32 sq ft