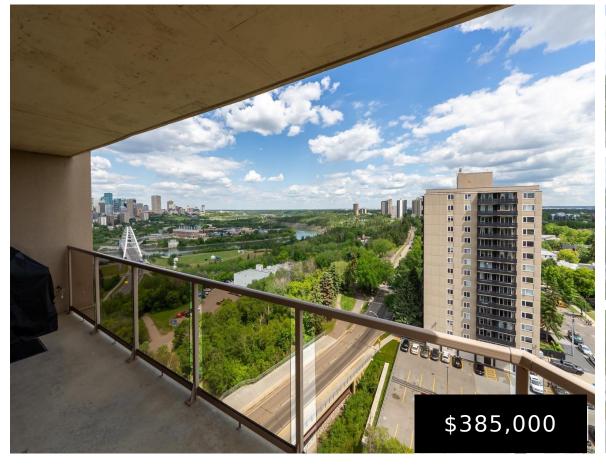

### **#1505 10649 SASKATCHEWAN DR NW EDMONTON AB** T6E 6S8 E4394322

https://bestrealestateedmonton.ca

#1505 10649 **SASKATCHEWAN** DR NW, Edmonton, AB, T6E 6S8

Rare find! This property includes TWO TITLED UNDERGROUND HANDICAP ACCESSIBLE PARKING STALLS adjacent to the elevator, as well as a TITLED STORAGE UNIT! Located on the 15th floor of Lord Strathcona Manor, this unit offers a northeast view overlooking the North Saskatchewan River on Saskatchewan Drive from one large balcony, and a sunny southwest [...]