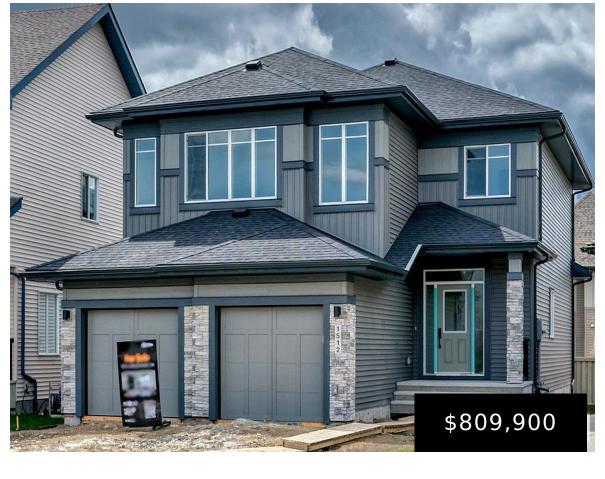

# **1512 AINSLIE PL SW EDMONTON AB T6W 0H6 E4392942**

https://bestrealestateedmonton.ca

1512 AINSLIE PL SW, Edmonton, AB, T6W 0H6

This newly-built, 3 bedroom, 2.5 bathroom infill Single Family home is located in the established Ambleside neighbourhood. Within walking distance to parks, trails, and schools, the home is just a short drive to Currents of Windermere, Riverbend, and Terwillegar. With over \$12,000 of included upgrades, the home features 9' main floor ceilings, vinyl plank flooring [...]

- 3 beds
- 3 baths
- Detached Single Family
- Residential
- 2612.21 sq ft

Call us now

Email: info@bestrealestateedmonton.ca

Address: 3018 Calgary Trail NW, Edmonton, Alberta T6J6V4

#### **Basics**

Category: Residential **Type:** Detached Single Family

Date added: Added 5 months ago Bedrooms: 3 beds

Bathrooms: 3 baths Floors: 2 floors

Year built: 2024 Land Size: 446.11 m<sup>2</sup>

**BathroomsFull:** 2

### **Building Details**

MLS ID: E4392942

**Parking Total: 2 Architectural Style:** 2 Storey

Parking Features: Double Garage Exterior Features: Playground Nearby, Schools

Attached

Flooring: Non-Ceramic Tile, Vinyl Plank Roof: Fiberglass, See Remarks