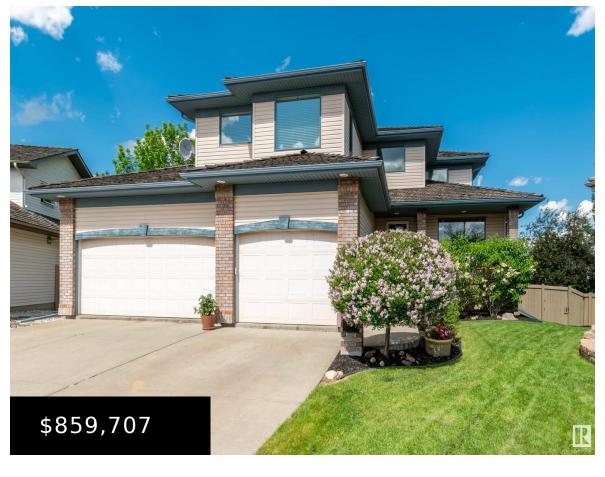

# 153 REGAL CL SHERWOOD PARK AB T8A 5X9 E4394689

https://bestrealestateedmonton.ca

153 REGAL CL, Sherwood Park, AB, T8A 5X9

ACREAGE-LIKE LIVING IN THE CITY!!! This beauty is situated in a cul-de-sac on a MASSIVE 1/4 ACRE TREED LOT!! Prime location backing park/walkway and within walking distance to the new coming school. Featuring 2386 square feet plus a fully finished WALKOUT BASEMENT & a TRIPLE ATTACHED GARAGE! Amazing open floor plan with an abundance natural [...]

- 4 beds
- 4 baths
- Detached Single Family
- Residential
- 2386.27 sq ft

Email: info@bestrealestateedmonton.ca

Address: 3018 Calgary Trail NW, Edmonton, Alberta T6J6V4