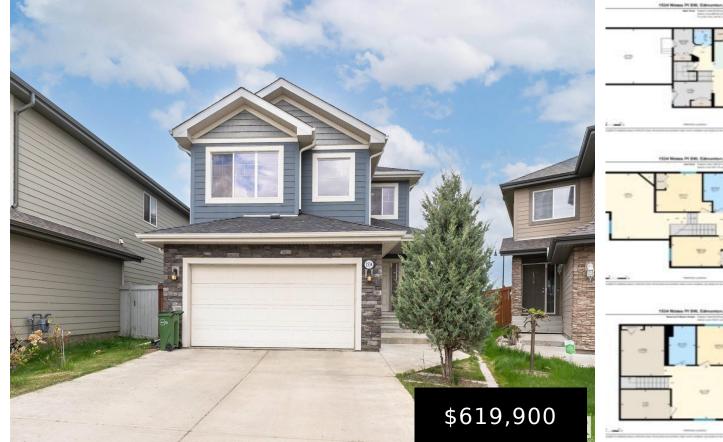

#### **1534 WATES PLACE PL SW EDMONTON AB T6W 0T9** E4394547

https://bestrealestateedmonton.ca

#### 1534 WATES PLACE PL SW, Edmonton, AB, T6W 0T9

This lovely 1972 sq ft 2-story home in Upper Windermere, SW of Edmonton features a 9' main floor ceiling, 4 bedrooms, and 3.5 baths with a double attached garage. It includes a spacious living room, a bright dining room with a large north-facing deck, and a fully fenced backyard. The kitchen boasts a large island, [...]

4 beds

- 4 baths
- Detached Single Family
- Residential
- 1972.29 sq ft

### **Basics**

Category: Residential Date added: Added 6 months ago Bathrooms: 4 baths **Year built: 2010** MLS ID: E4394547

Type: Detached Single Family Bedrooms: 4 beds Floors: 2 floors Land Size: 534.97 m<sup>2</sup> BathroomsFull: 3

## **Building Details**

Architectural Style: 2 Storey

Exterior Features: Cul-De-Sac, Fenced, Landscaped, Playground Nearby, Schools, Shopping Nearby

**Roof:** Asphalt Shingles

**RoomType:** LivingRoom, DiningRoom, Kitchen, FamilyRoom, MasterBedroom, Bedroom2, Bedroom3, Bedroom4, OtherRoom1

Parking Features: Double Garage Attached

Flooring: Carpet, Ceramic Tile, Engineered Wood

Community Features: Air Conditioner, Deck, Detectors Smoke

### **Amenities & Features**

Appliances: Air Conditioning-Central, Dishwasher-Built-In, Garage Control, Heating: Forced Garage Opener, Hood Fan, Refrigerator, Stove-Electric, Washer, Window Air-1, Natural Gas Coverings