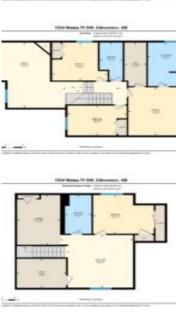

#### 1534 WATES PLACE PL SW, Edmonton, AB, T6W 0T9

This lovely 1972 sq ft 2-story home in Upper Windermere, SW of Edmonton features a 9' main floor ceiling, 4 bedrooms, and 3.5 baths with a double attached garage. It includes a spacious living room, a bright dining room with a large north-facing deck, and a fully fenced backyard. The kitchen boasts a large island, [...]

## **Building Details**

Architectural Style: 2 Storey

Exterior Features: Cul-De-Sac, Fenced, Landscaped, Playground Nearby, Schools, Shopping Nearby

**Roof:** Asphalt Shingles

**RoomType:** LivingRoom, DiningRoom, Kitchen, FamilyRoom, MasterBedroom, Bedroom2, Bedroom3, Bedroom4, OtherRoom1