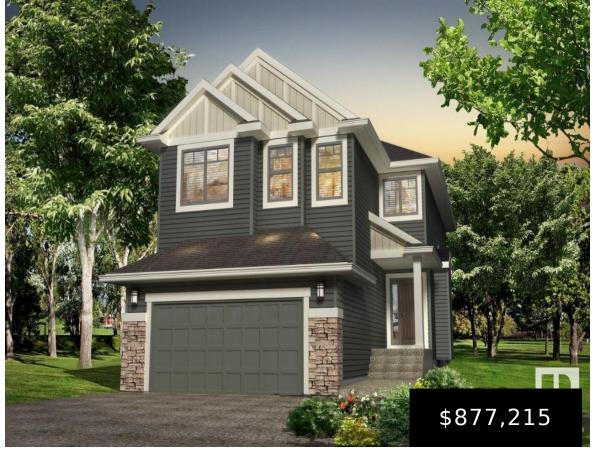

### **1552 HOWES PL SW EDMONTON AB T6W 5C1** E4394205

https://bestrealestateedmonton.ca

1552 HOWES PL

T6W 5C1

SW, Edmonton, AB,

Golf course lot with an amazing view - Backyard deck with glass railing - Large windows for ample natural light - Main Floor Bedroom and Full Bathroom - Spacious Mud Room with Pantry and Laundry access - Soaring open-to-below ceilings and a 60" electric

- 4 beds
- 3 baths
- Detached Single Family
- Residential
- 2434.92 sq ft

# **Best Real Estate Edmonton**

fireplace in the Great Room - Upgraded Kitchen finishes including cabinets, [...]