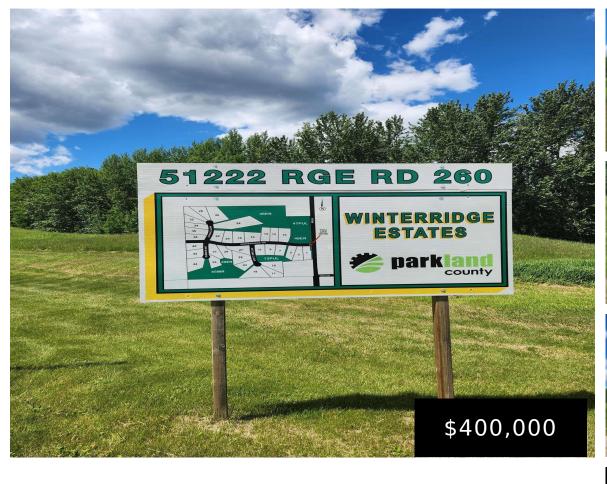

## **#16 51222 RGE RD 260 RURAL PARKLAND COUNTY AB** T7Y 1B1 E4394343

https://bestrealestateedmonton.ca

#16 51222 RGE RD 260, Rural Parkland County, AB, T7Y 1B1

- 0 baths Vacant Lot/Land
  - Land

"Civil Enforcement Sale" 2.87 acres of land in the Winter Ridge subdivsion being sold "Sight Unseen, Where-Is, As-Is". The subject property is undeveloped land, has a large hill in the middle and back onto trees. Just down the street from The Petroleum Club golf coarse, about 15 minutes to West Edmonton Mall, and 20 mins [...]

## **Basics**

Category: Land

Date added: Added 7 months ago

Lot Size Acres: 2.87 acres

Type: Vacant Lot/Land

Bathrooms: 0 baths

MLS ID: E4394343