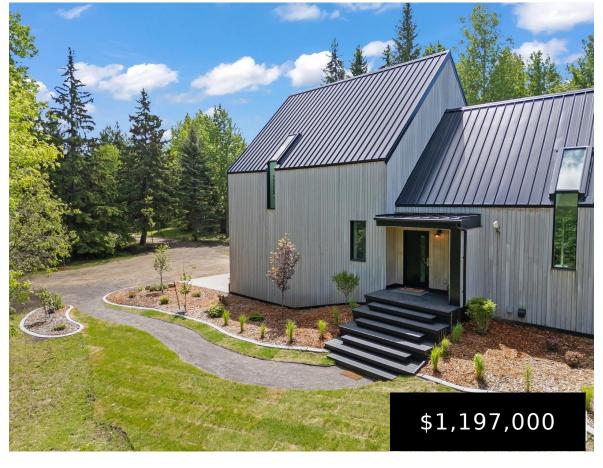

### **#16 51413 RGE RD 262 RURAL PARKLAND COUNTY AB** T7Y 1B4 E4392809

https://bestrealestateedmonton.ca

#16 51413 RGE RD 262, Rural Parkland County, AB, T7Y 1B4

Discover eco-luxury in this NET-ZERO READY oasis just moments from the City. Embracing sustainability at its core & situated on 3 lush acres, nestled in a cul-de-sac next to crown land & scenic walking trails, this serene paradise features an air-tight building envelope, 12 inch double exterior wall system, metal roof, heat pump, HRV and [...]

- 6 beds
- 4 baths
- Detached Single Family
- Residential
- 2558.5 sq ft

#### **Basics**

**Category:** Residential **Type:** Detached Single Family

Date added: Added 5 months ago Bedrooms: 6 beds

Floors: 3 floors Bathrooms: 4 baths

Year built: 2020 Lot Size Acres: 3 acres

MLS ID: E4392809 **BathroomsFull:** 3

## **Building Details**

Architectural Style: Back Exterior Features: Cul-De-Sac, Flat Site, Fruit Trees/Shrubs, Split

Landscaped, Level Land, Low Maintenance Landscape, Private

Setting, Treed Lot, Vegetable Garden, See Remarks