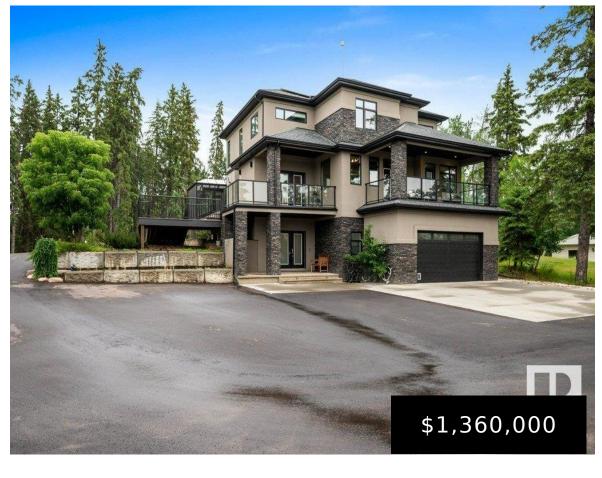

#### 16 51511 RGE RD 264 RURAL PARKLAND COUNTY AB T7Y 1C7 E4394965

https://bestrealestateedmonton.ca

16 51511 Rge Rd 264, Rural Parkland County, AB, T7Y 1C7

A short drive to Edmonton, Devon or Spruce Grove this stunning property has more than you can imagine. Upon entry into the massive foyer, the 2 story vaulted ceilings will get your attention. The main living room is open to the kitchen/dining with a 2 story stone fireplace. Enjoy entertaining large groups in this Chef's [...]

- 5 beds
- 5 baths
- Detached Single Family
- Residential
- 3464.18 sq ft

Call us now

Email:

Address: 3018 Calgary Trail NW, Edmonton, Alberta T6J6V4

#### **Basics**

**Category:** Residential **Type:** Detached Single Family

Date added: Added 6 months ago Bedrooms: 5 beds

Floors: 3 floors Bathrooms: 5 baths

Year built: 2015 Lot Size Acres: 3.01 acres

MLS ID: E4394965 BathroomsFull: 4

# **Building Details**

**Parking Total: 10 Architectural Style: 2** 

**Exterior Features:** Backs Onto Park/Trees, Fenced, Landscaped, Paved Lane, Private Setting, Rolling Land, Schools, Treed Lot

RoomType: LivingRoom, DiningRoom, Kitchen, Den,