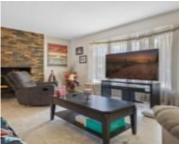

Flooring: Carpet, Ceramic Tile, **Roof:** Asphalt Shingles

**Community Features:** Hot Water

RoomType: LivingRoom, DiningRoom, Kitchen, Natural Gas, Vinyl Windows FamilyRoom, MasterBedroom, Bedroom2, Bedroom3,