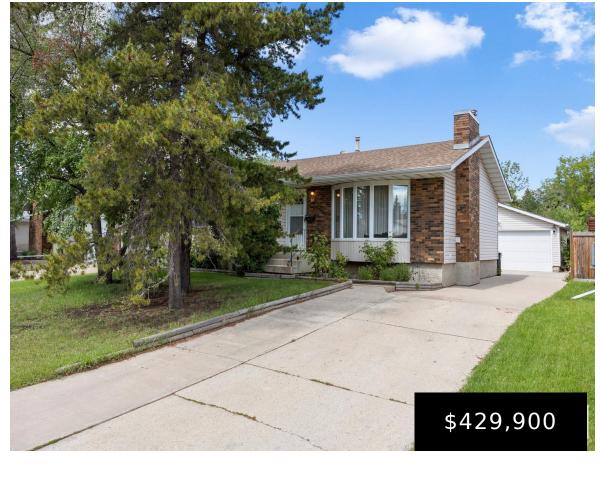

### 16 KINGFISHER RD SHERWOOD PARK AB T8A 3M2 E4392713

https://bestrealestateedmonton.ca

16 KINGFISHER RD, Sherwood Park, AB, T8A 3M2

This charming 3-bedroom bungalow, along with a basement bedroom/den, offers an ideal starting point for a growing family. Situated within convenient reach of shopping, dining, entertainment, multiple schools, parks, and the Glen Allan Recreation Centre, it provides a lifestyle of ease and accessibility. The main floor comprises three bedrooms, a 4-piece bath, a 2-piece ensuite, [...]

- 4 beds
- 3 baths
- Detached Single Family
- Residential
- 1206.97 sq ft

#### **Basics**

Linoleum

Category: Residential **Type:** Detached Single Family

Date added: Added 5 months ago Bedrooms: 4 beds

Floors: 2 floors Bathrooms: 3 baths

Year built: 1974 Land Size: 635 m<sup>2</sup>

# **Building Details**

Parking Total: 5 Architectural Style: Bungalow

Parking Features: Double Garage **Exterior Features:** Fenced, Flat Site, Fruit Trees/Shrubs,

Detached Golf Nearby, Landscaped, Schools, Shopping Nearby