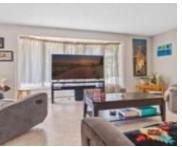

Flooring: Carpet, Ceramic Tile, **Roof:** Asphalt Shingles

**Community Features:** Hot Water

RoomType: LivingRoom, DiningRoom, Kitchen, Natural Gas, Vinyl Windows FamilyRoom, MasterBedroom, Bedroom2, Bedroom3,