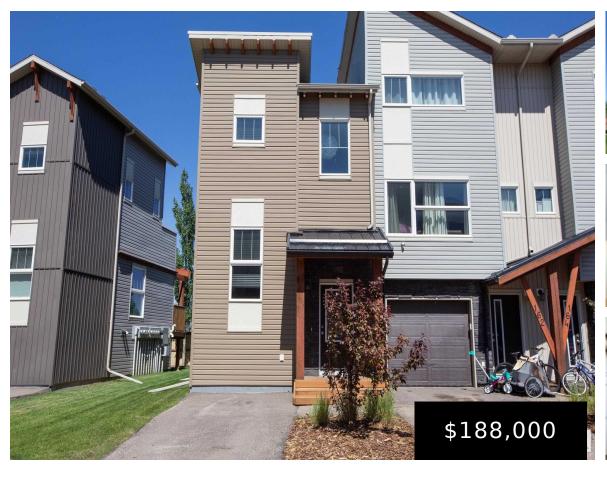

### **#160 401 SOUTHFORK DR LEDUC AB T9E 0X1** E4395039

https://bestrealestateedmonton.ca

#160 401 SOUTHFORK DR, Leduc, AB, T9E 0X1

Stunning 2 bedroom, 2 full bathroom townhouse in the desirable community of Rushes of Southfork in Leduc. Tile floors in the entryway, bathrooms, and throughout the living room, dining room, and kitchen. Carpet in the bedrooms. The main floor has an awesome layout with the dining room between the kitchen and living room. The kitchen [...]

- 2 beds
- 2 baths
- Townhouse
- Residential
- 823.55 sq ft

Call us now

Email:

Address: 3018 Calgary Trail NW, Edmonton, Alberta T6J6V4

### **Basics**

Category: Residential **Type:** Townhouse

Date added: Added 6 months ago Bedrooms: 2 beds

Floors: 3 floors Bathrooms: 2 baths

Year built: 2013 Land Size: 185.81 m<sup>2</sup>

MLS ID: E4395039 **BathroomsFull: 2** 

## **Building Details**

**Parking Total:** 1 **Architectural Style:** 2 Storey

Parking Features: Parking Pad Exterior Features: Fenced, Landscaped, Schools,

Cement/Paved **Shopping Nearby** 

**Building Name:** Rushes of Southfork Flooring: Carpet, Ceramic Tile