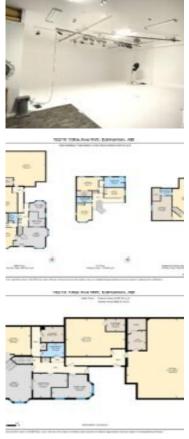

## 16210 100A AVENUE NW NW EDMONTON AB T5P 0M3 E4392394

https://bestrealestateedmonton.ca

16210 100A Avenue NW NW, Edmonton, AB, T5P 0M3

Business operators dreams. Setup you new professional or service oriented office and keep the photo studio as a rental space. The current owner want to rent the studio space and will stay for at least 3 years. There is a total of 5151sf over 3 floors with office space on all 3 floors. There is [...]