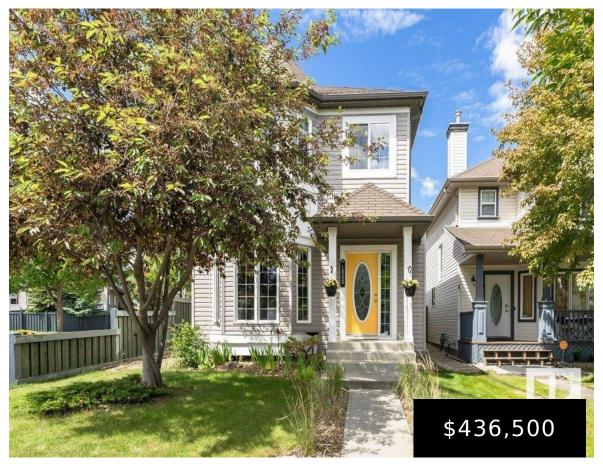

#### 1622 123 ST SW EDMONTON AB T6W 1L6 E4394337

https://bestrealestateedmonton.ca

1622 123 ST SW, Edmonton, AB, T6W 1L6

Welcome to this charming 2-storey home on a quiet street in Rutherford. The main floor features a bright living room with a corner gas fireplace, an eat-in kitchen with stainless steel appliances, a walk-in pantry, and a large island, all enhanced by new luxury vinyl plank flooring, and a convenient two-piece bathroom. Upstairs, the spacious [...]

- 4 beds
- 3 baths
- Detached Single Family
- Residential
- 1431.93 sq ft

### **Basics**

Category: Residential **Type:** Detached Single Family

Date added: Added 6 months ago Bedrooms: 4 beds

Floors: 3 floors Bathrooms: 3 baths

Year built: 2003 Land Size: 338.4 m<sup>2</sup>

MLS ID: E4394337 **BathroomsFull:** 2

# **Building Details**

**Parking Total: 2 Architectural Style:** 2 Storey

Parking Features: Double Garage Exterior Features: Back Lane, Corner Lot, Flat Site, Detached Golf Nearby, Landscaped, Park/Reserve, Playground