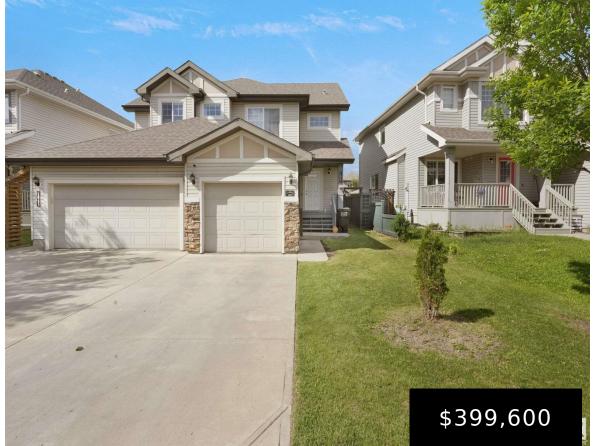

#### **1627 RUTHERFORD RD SW EDMONTON AB T6W 0E2** E4394334

https://bestrealestateedmonton.ca

Welcome to this Beautiful home in Rutherford, One of the Most Desirable Communities of SW Edmonton. NO Condo Fees. Total of 4 Bedrooms, 3.5 Baths, Loft/Bonus Room, Single Attached Garage. Main Floor is open concept offering: Spacious Living Room, Kitchen with ample counter space & walk-through pantry leading to the good size mudroom, Bright Dinning [...]

1627, RUTHERFORD, Edmonton, AB, T6W 0E2

- 4 baths
- Duplex
- Residential
- 1387.16 sq ft

### Basics

Category: Residential Date added: Added 6 months ago Bathrooms: 4 baths **Year built: 2009** MLS ID: E4394334

**Type:** Duplex Bedrooms: 4 beds Floors: 3 floors Land Size: 271.27 m<sup>2</sup> BathroomsFull: 3

Architectural Style: 2 Storey

Exterior Features: Airport Nearby, Back Lane, Fenced, Golf Nearby, Playground Nearby, Public Transportation, Schools, Shopping Nearby

**Roof:** Asphalt Shingles

**RoomType:** LivingRoom, DiningRoom, Kitchen, BonusRoom, MasterBedroom, Bedroom2, Bedroom3, Bedroom4, OtherRoom1. OtherRoom2