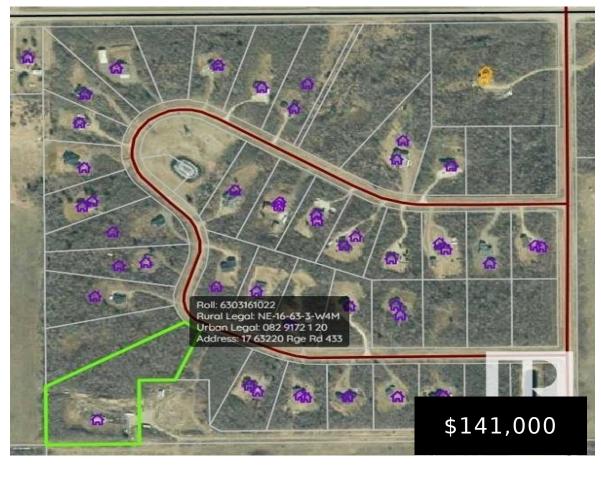

## #17 63220 RGE RD 433 RURAL BONNYVILLE M.D. AB TOA 0B0 E4393109

https://bestrealestateedmonton.ca

#17 63220 Rge Rd 433, Rural Bonnyville M.D., AB, T0A 0B0

7.07 acres with a multitude of uses in the rural subdivision of Riverhaven Estates only 14km from the city of Cold Lake and close proximity to the oil patch.

## **Basics**

Category: Land

Date added: Added 5 months ago

Lot Size Acres: 7.07 acres

Type: Vacant Lot/Land

Bathrooms: 0 baths

MLS ID: E4393109